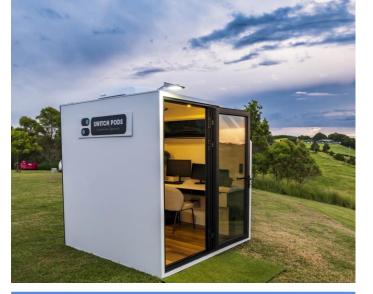

## **SWITCHPODS**

## **OFFICE POD**

The Office Pod is ideal for those who require a dedicated workspace. It's compact enough to fit in your garden, yet spacious enough to accommodate everything you need for a productive day. Fully customisable, you can create a work environment that perfectly suits your individual style and preferences.