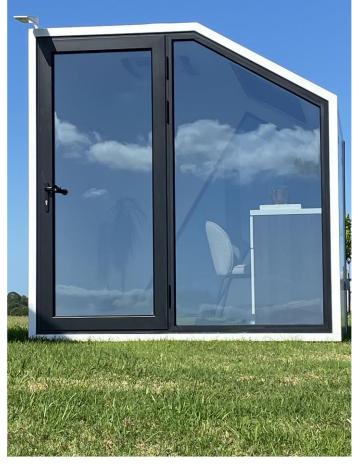

## **OFFICE POD**

The Office Pod is ideal for those who require a dedicated workspace. It's compact enough to fit in your garden, yet spacious enough to accommodate everything you need for a productive day. Fully customisable, you can create a work environment that perfectly suits your individual style and preferences.